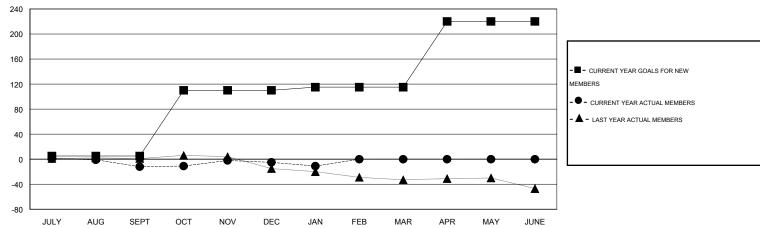

#### GOALS AND ACTUAL MEMBERS CUMULATIVE

| DROPPED CLUBS: 0  DROPPED MEMBERS |    | 11 CLUBS OF 34 ADDED 1 OR MORE NEW MEMBERS | GENDER DISTRIBU<br>MALE<br>FEMALE | OTION<br>631 (73.03%)<br>233 (26.97%) |     |
|-----------------------------------|----|--------------------------------------------|-----------------------------------|---------------------------------------|-----|
| DECEASED                          | 7  | CLICK HERE FOR HEALTH                      | FAMILY UNIT MEMBERS               |                                       | 171 |
| CLUB CANCELLED                    | 0  | ASSESSMENT DATA                            |                                   | 84                                    |     |
| OTHER                             | 41 |                                            | HEAD OF HOUSEHOLD                 |                                       |     |
| TOTAL                             | 48 |                                            | NON-HEAD OF HOUSEHOL              | 87                                    |     |